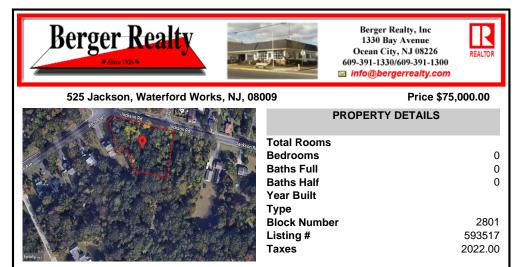

## COMMENTS

CALLING ALL BUILDERS/INVESTORS! This lot is being sold in conjunction with two other contiguous parcels zoned as Neighborhood Business District in the heart of Waterford Twp\'s own Atco Ave Business Community. See attached document for list of uses. Totaling about 2.5 acres of land, these lots are located on the corner of Atco Ave and Jackson Rd just a 3-minute drive away ...