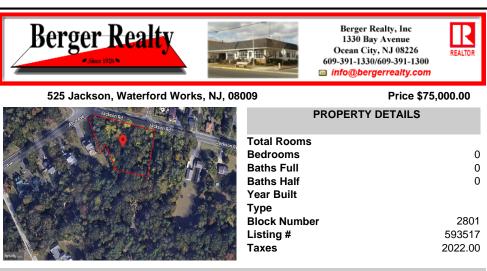

## COMMENTS

CALLING ALL BUILDERS/INVESTORS! This lot is being sold in conjunction with two other contiguous parcels zoned as Neighborhood Business District in the heart of Waterford Twp\'s own Atco Ave Business Community. See attached document for list of uses. Totaling about 2.5 acres of land, these lots are located on the corner of Atco Ave and Jackson Rd just a 3-minute drive away ...