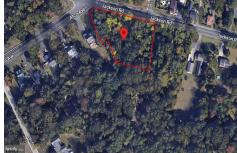

# **COMMENTS**

Taxes

CALLING ALL BUILDERS/INVESTORS! This lot is being sold in conjunction with two other contiguous parcels zoned as Neighborhood Business District in the heart of Waterford Twp\'s own Atco Ave Business Community. See attached document for list of uses. Totaling about 2.5 acres of land, these lots are located on the corner of Atco Ave and Jackson Rd just a 3-minute drive away ...

# COMMENTS

CALLING ALL BUILDERS/INVESTORS! This lot is being sold in conjunction with two other contiguous parcels zoned as Neighborhood Business District in the heart of Waterford Twp\'s own Atco Ave Business Community. See attached document for list of uses. Totaling about 2.5 acres of land, these lots are located on the corner of Atco Ave and Jackson Rd just a 3-minute drive away ...