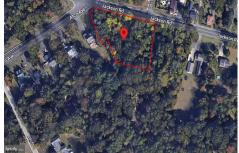

Berger Realty, Inc 1330 Bay Avenue Ocean City, NJ 08226 609-391-1330/609-391-1300 info@bergerrealty.com

525 Jackson, Waterford Works, NJ, 08009

Price \$75,000.00

# **COMMENTS**

CALLING ALL BUILDERS/INVESTORS! This lot is being sold in conjunction with two other contiguous parcels zoned as Neighborhood Business District in the heart of Waterford Twp\'s own Atco Ave Business Community. See attached document for list of uses. Totaling about 2.5 acres of land, these lots are located on the corner of Atco Ave and Jackson Rd just a 3-minute drive away ...