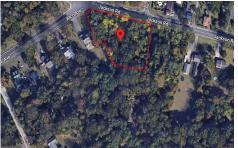

Price \$75,000.00

525 Jackson, Waterford Works, NJ, 08009

\_\_\_\_\_

PROPERTY DETAILS

Total Rooms
Bedrooms 0
Baths Full 0
Baths Half 0
Year Built
Type
Block Number 2801
Listing # 593517
Taxes 2022.00

# COMMENTS

CALLING ALL BUILDERS/INVESTORS! This lot is being sold in conjunction with two other contiguous parcels zoned as Neighborhood Business District in the heart of Waterford Twp\'s own Atco Ave Business Community. See attached document for list of uses. Totaling about 2.5 acres of land, these lots are located on the corner of Atco Ave and Jackson Rd just a 3-minute drive away ...