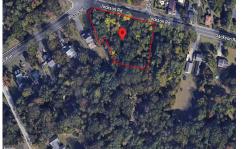

# **COMMENTS**

CALLING ALL BUILDERS/INVESTORS! This lot is being sold in conjunction with two other contiguous parcels zoned as Neighborhood Business District in the heart of Waterford Twp\'s own Atco Ave Business Community. See attached document for list of uses. Totaling about 2.5 acres of land, these lots are located on the corner of Atco Ave and Jackson Rd just a 3-minute drive away ...

# COMMENTS

**Taxes** 

CALLING ALL BUILDERS/INVESTORS! This lot is being sold in conjunction with two other contiguous parcels zoned as Neighborhood Business District in the heart of Waterford Twp\'s own Atco Ave Business Community. See attached document for list of uses. Totaling about 2.5 acres of land, these lots are located on the corner of Atco Ave and Jackson Rd just a 3-minute drive away ...