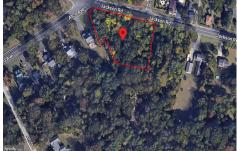

# **COMMENTS**

CALLING ALL BUILDERS/INVESTORS! This lot is being sold in conjunction with two other contiguous parcels zoned as Neighborhood Business District in the heart of Waterford Twp\'s own Atco Ave Business Community. See attached document for list of uses. Totaling about 2.5 acres of land, these lots are located on the corner of Atco Ave and Jackson Rd just a 3-minute drive away ...

# COMMENTS

**Taxes** 

CALLING ALL BUILDERS/INVESTORS! This lot is being sold in conjunction with two other contiguous parcels zoned as Neighborhood Business District in the heart of Waterford Twp\'s own Atco Ave Business Community. See attached document for list of uses. Totaling about 2.5 acres of land, these lots are located on the corner of Atco Ave and Jackson Rd just a 3-minute drive away ...