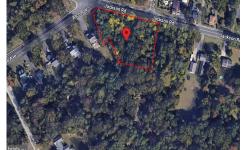

525 Jackson, Waterford Works, NJ, 08009

-

Price \$75,000.00

# COMMENTS

CALLING ALL BUILDERS/INVESTORS! This lot is being sold in conjunction with two other contiguous parcels zoned as Neighborhood Business District in the heart of Waterford Twp\'s own Atco Ave Business Community. See attached document for list of uses. Totaling about 2.5 acres of land, these lots are located on the corner of Atco Ave and Jackson Rd just a 3-minute drive away ...