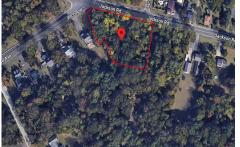

# **COMMENTS**

Taxes

CALLING ALL BUILDERS/INVESTORS! This lot is being sold in conjunction with two other contiguous parcels zoned as Neighborhood Business District in the heart of Waterford Twp\'s own Atco Ave Business Community. See attached document for list of uses. Totaling about 2.5 acres of land, these lots are located on the corner of Atco Ave and Jackson Rd just a 3-minute drive away ...

# **COMMENTS**

CALLING ALL BUILDERS/INVESTORS! This lot is being sold in conjunction with two other contiguous parcels zoned as Neighborhood Business District in the heart of Waterford Twp\'s own Atco Ave Business Community. See attached document for list of uses. Totaling about 2.5 acres of land, these lots are located on the corner of Atco Ave and Jackson Rd just a 3-minute drive away ...