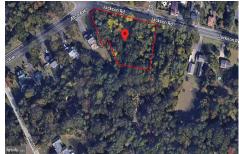

# **COMMENTS**

Taxes

CALLING ALL BUILDERS/INVESTORS! This lot is being sold in conjunction with two other contiguous parcels zoned as Neighborhood Business District in the heart of Waterford Twp\'s own Atco Ave Business Community. See attached document for list of uses. Totaling about 2.5 acres of land, these lots are located on the corner of Atco Ave and Jackson Rd just a 3-minute drive away ...

# **COMMENTS**

CALLING ALL BUILDERS/INVESTORS! This lot is being sold in conjunction with two other contiguous parcels zoned as Neighborhood Business District in the heart of Waterford Twp\'s own Atco Ave Business Community. See attached document for list of uses. Totaling about 2.5 acres of land, these lots are located on the corner of Atco Ave and Jackson Rd just a 3-minute drive away ...