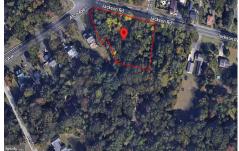

# **COMMENTS**

CALLING ALL BUILDERS/INVESTORS! This lot is being sold in conjunction with two other contiguous parcels zoned as Neighborhood Business District in the heart of Waterford Twp\'s own Atco Ave Business Community. See attached document for list of uses. Totaling about 2.5 acres of land, these lots are located on the corner of Atco Ave and Jackson Rd just a 3-minute drive away ...

# COMMENTS

CALLING ALL BUILDERS/INVESTORS! This lot is being sold in conjunction with two other contiguous parcels zoned as Neighborhood Business District in the heart of Waterford Twp\'s own Atco Ave Business Community. See attached document for list of uses. Totaling about 2.5 acres of land, these lots are located on the corner of Atco Ave and Jackson Rd just a 3-minute drive away ...