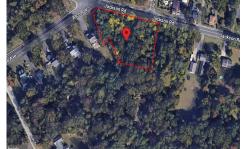

# **COMMENTS**

CALLING ALL BUILDERS/INVESTORS! This lot is being sold in conjunction with two other contiguous parcels zoned as Neighborhood Business District in the heart of Waterford Twp\'s own Atco Ave Business Community. See attached document for list of uses. Totaling about 2.5 acres of land, these lots are located on the corner of Atco Ave and Jackson Rd just a 3-minute drive away ...

# COMMENTS

CALLING ALL BUILDERS/INVESTORS! This lot is being sold in conjunction with two other contiguous parcels zoned as Neighborhood Business District in the heart of Waterford Twp\'s own Atco Ave Business Community. See attached document for list of uses. Totaling about 2.5 acres of land, these lots are located on the corner of Atco Ave and Jackson Rd just a 3-minute drive away ...