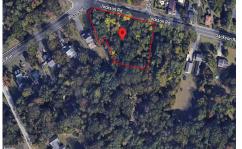

## COMMENTS

**Taxes** 

CALLING ALL BUILDERS/INVESTORS! This lot is being sold in conjunction with two other contiguous parcels zoned as Neighborhood Business District in the heart of Waterford Twp\'s own Atco Ave Business Community. See attached document for list of uses. Totaling about 2.5 acres of land, these lots are located on the corner of Atco Ave and Jackson Rd just a 3-minute drive away ...