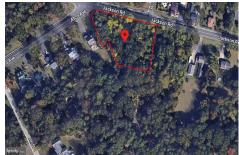

## **COMMENTS**

Taxes

CALLING ALL BUILDERS/INVESTORS! This lot is being sold in conjunction with two other contiguous parcels zoned as Neighborhood Business District in the heart of Waterford Twp\'s own Atco Ave Business Community. See attached document for list of uses. Totaling about 2.5 acres of land, these lots are located on the corner of Atco Ave and Jackson Rd just a 3-minute drive away ...