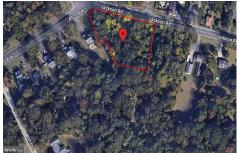

# **COMMENTS**

Taxes

CALLING ALL BUILDERS/INVESTORS! This lot is being sold in conjunction with two other contiguous parcels zoned as Neighborhood Business District in the heart of Waterford Twp\'s own Atco Ave Business Community. See attached document for list of uses. Totaling about 2.5 acres of land, these lots are located on the corner of Atco Ave and Jackson Rd just a 3-minute drive away ...

Berger Realty, Inc 1330 Bay Avenue Ocean City, NJ 08226 609-391-1330/609-391-1300 info@bergerrealty.com

2022.00

525 Jackson, Waterford Works, NJ, 08009

Price \$75,000.00