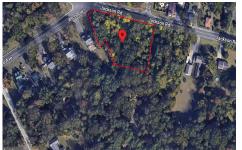

# COMMENTS

CALLING ALL BUILDERS/INVESTORS! This lot is being sold in conjunction with two other contiguous parcels zoned as Neighborhood Business District in the heart of Waterford Twp\'s own Atco Ave Business Community. See attached document for list of uses. Totaling about 2.5 acres of land, these lots are located on the corner of Atco Ave and Jackson Rd just a 3-minute drive away ...

525 Jackson, Waterford Works, NJ, 08009

Price \$75,000.00