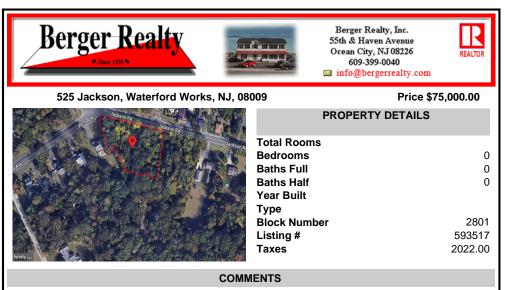

COMMENTS

CALLING ALL BUILDERS/INVESTORS! This lot is being sold in conjunction with two other contiguous parcels zoned as Neighborhood Business District in the heart of Waterford Twp\'s own Atco Ave Business Community. See attached document for list of uses. Totaling about 2.5 acres of land, these lots are located on the corner of Atco Ave and Jackson Rd just a 3-minute drive away ...