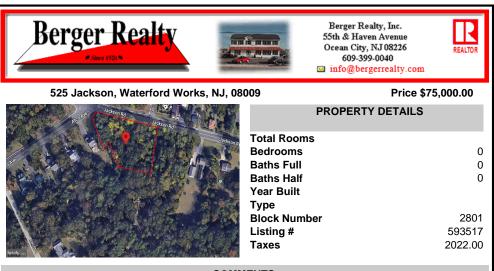

COMMENTS

CALLING ALL BUILDERS/INVESTORS! This lot is being sold in conjunction with two other contiguous parcels zoned as Neighborhood Business District in the heart of Waterford Twp\'s own Atco Ave Business Community. See attached document for list of uses. Totaling about 2.5 acres of land, these lots are located on the corner of Atco Ave and Jackson Rd just a 3-minute drive away ...