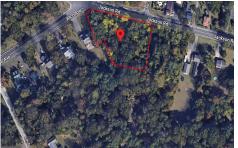

# COMMENTS

**Taxes** 

CALLING ALL BUILDERS/INVESTORS! This lot is being sold in conjunction with two other contiguous parcels zoned as Neighborhood Business District in the heart of Waterford Twp\'s own Atco Ave Business Community. See attached document for list of uses. Totaling about 2.5 acres of land, these lots are located on the corner of Atco Ave and Jackson Rd just a 3-minute drive away ...