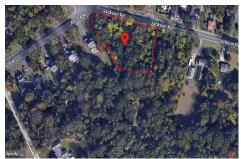

# **COMMENTS**

CALLING ALL BUILDERS/INVESTORS! This lot is being sold in conjunction with two other contiguous parcels zoned as Neighborhood Business District in the heart of Waterford Twp\'s own Atco Ave Business Community. See attached document for list of uses. Totaling about 2.5 acres of land, these lots are located on the corner of Atco Ave and Jackson Rd just a 3-minute drive away ...