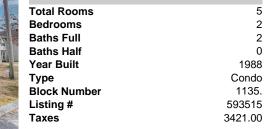

## Price \$229,000.00

5

2

2

0

1988

Condo

1135.

593515

3421.00

| Total Rooms<br>Bedrooms<br>Baths Full<br>Baths Half<br>Year Built<br>Type<br>Block Number<br>Listing # | PROPERTY DETAILS                                                                        |
|--------------------------------------------------------------------------------------------------------|-----------------------------------------------------------------------------------------|
| Taxes                                                                                                  | Bedrooms<br>Baths Full<br>Baths Half<br>Year Built<br>Type<br>Block Number<br>Listing # |