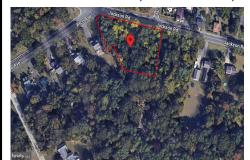

### **COMMENTS**

CALLING ALL BUILDERS/INVESTORS! 3 Parcels zoned as Neighborhood Business District being sold together in the heart of Waterford Twp\'s own Atco Ave Business Community. See attached document for list of uses. Totaling about 2.5 acres of land, these lots are located on the corner of Atco Ave and Jackson Rd just a 3-minute drive away from Rt 73. These Mixed-Use lots sit among...

#### **PROPERTY FEATURES**