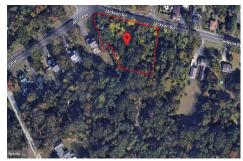

### **COMMENTS**

CALLING ALL BUILDERS/INVESTORS! 3 Parcels zoned as Neighborhood Business District being sold together in the heart of Waterford Twp\'s own Atco Ave Business Community. See attached document for list of uses. Totaling about 2.5 acres of land, these lots are located on the corner of Atco Ave and Jackson Rd just a 3-minute drive away from Rt 73. These Mixed-Use lots sit among...

#### PROPERTY FEATURES