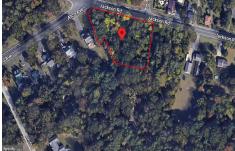

# **COMMENTS**

CALLING ALL BUILDERS/INVESTORS! 3 Parcels zoned as Neighborhood Business District being sold together in the heart of Waterford Twp\'s own Atco Ave Business Community. See attached document for list of uses. Totaling about 2.5 acres of land, these lots are located on the corner of Atco Ave and Jackson Rd just a 3-minute drive away from Rt 73. These Mixed-Use lots sit among...

# COMMENTS

Listing #

**Taxes** 

CALLING ALL BUILDERS/INVESTORS! 3 Parcels zoned as Neighborhood Business District being sold together in the heart of Waterford Twp\'s own Atco Ave Business Community. See attached document for list of uses. Totaling about 2.5 acres of land, these lots are located on the corner of Atco Ave and Jackson Rd just a 3-minute drive away from Rt 73. These Mixed-Use lots sit among...