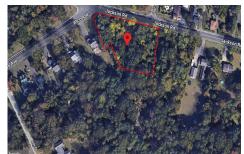

# **COMMENTS**

CALLING ALL BUILDERS/INVESTORS! 3 Parcels zoned as Neighborhood Business District being sold together in the heart of Waterford Twp\'s own Atco Ave Business Community. See attached document for list of uses. Totaling about 2.5 acres of land, these lots are located on the corner of Atco Ave and Jackson Rd just a 3-minute drive away from Rt 73. These Mixed-Use lots sit among...

# COMMENTS

Listing #

**Taxes** 

CALLING ALL BUILDERS/INVESTORS! 3 Parcels zoned as Neighborhood Business District being sold together in the heart of Waterford Twp\'s own Atco Ave Business Community. See attached document for list of uses. Totaling about 2.5 acres of land, these lots are located on the corner of Atco Ave and Jackson Rd just a 3-minute drive away from Rt 73. These Mixed-Use lots sit among...