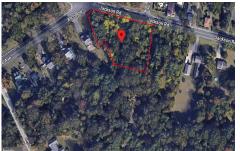

# COMMENTS

CALLING ALL BUILDERS/INVESTORS! 3 Parcels zoned as Neighborhood Business District being sold together in the heart of Waterford Twp\'s own Atco Ave Business Community. See attached document for list of uses. Totaling about 2.5 acres of land, these lots are located on the corner of Atco Ave and Jackson Rd just a 3-minute drive away from Rt 73. These Mixed-Use lots sit among...

## **PROPERTY FEATURES**