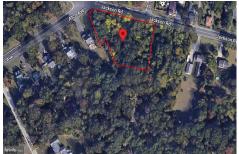

# **COMMENTS**

CALLING ALL BUILDERS/INVESTORS! 3 Parcels zoned as Neighborhood Business District being sold together in the heart of Waterford Twp\'s own Atco Ave Business Community. See attached document for list of uses. Totaling about 2.5 acres of land, these lots are located on the corner of Atco Ave and Jackson Rd just a 3-minute drive away from Rt 73. These Mixed-Use lots sit among...

## PROPERTY FEATURES