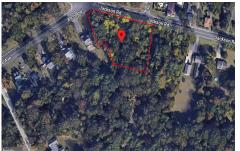

## **COMMENTS**

CALLING ALL BUILDERS/INVESTORS! 3 Parcels zoned as Neighborhood Business District being sold together in the heart of Waterford Twp\'s own Atco Ave Business Community. See attached document for list of uses. Totaling about 2.5 acres of land, these lots are located on the corner of Atco Ave and Jackson Rd just a 3-minute drive away from Rt 73. These Mixed-Use lots sit among...

## **COMMENTS**

**Taxes** 

CALLING ALL BUILDERS/INVESTORS! 3 Parcels zoned as Neighborhood Business District being sold together in the heart of Waterford Twp\'s own Atco Ave Business Community. See attached document for list of uses. Totaling about 2.5 acres of land, these lots are located on the corner of Atco Ave and Jackson Rd just a 3-minute drive away from Rt 73. These Mixed-Use lots sit among...