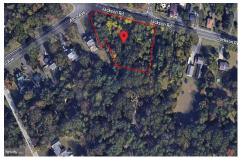

## **COMMENTS**

CALLING ALL BUILDERS/INVESTORS! 3 Parcels zoned as Neighborhood Business District being sold together in the heart of Waterford Twp\'s own Atco Ave Business Community. See attached document for list of uses. Totaling about 2.5 acres of land, these lots are located on the corner of Atco Ave and Jackson Rd just a 3-minute drive away from Rt 73. These Mixed-Use lots sit among...

## **COMMENTS**

**Taxes** 

CALLING ALL BUILDERS/INVESTORS! 3 Parcels zoned as Neighborhood Business District being sold together in the heart of Waterford Twp\'s own Atco Ave Business Community. See attached document for list of uses. Totaling about 2.5 acres of land, these lots are located on the corner of Atco Ave and Jackson Rd just a 3-minute drive away from Rt 73. These Mixed-Use lots sit among...