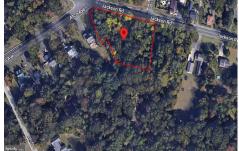

# **COMMENTS**

CALLING ALL BUILDERS/INVESTORS! 3 Parcels zoned as Neighborhood Business District being sold together in the heart of Waterford Twp\'s own Atco Ave Business Community. See attached document for list of uses. Totaling about 2.5 acres of land, these lots are located on the corner of Atco Ave and Jackson Rd just a 3-minute drive away from Rt 73. These Mixed-Use lots sit among...