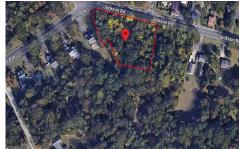

# **COMMENTS**

CALLING ALL BUILDERS/INVESTORS! 3 Parcels zoned as Neighborhood Business District being sold together in the heart of Waterford Twp\'s own Atco Ave Business Community. See attached document for list of uses. Totaling about 2.5 acres of land, these lots are located on the corner of Atco Ave and Jackson Rd just a 3-minute drive away from Rt 73. These Mixed-Use lots sit among...