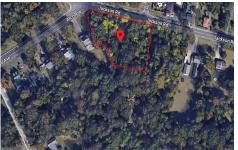

## **COMMENTS**

CALLING ALL BUILDERS/INVESTORS! 3 Parcels zoned as Neighborhood Business District being sold together in the heart of Waterford Twp\'s own Atco Ave Business Community. See attached document for list of uses. Totaling about 2.5 acres of land, these lots are located on the corner of Atco Ave and Jackson Rd just a 3-minute drive away from Rt 73. These Mixed-Use lots sit among...

## **COMMENTS**

Listing #

**Taxes** 

CALLING ALL BUILDERS/INVESTORS! 3 Parcels zoned as Neighborhood Business District being sold together in the heart of Waterford Twp\'s own Atco Ave Business Community. See attached document for list of uses. Totaling about 2.5 acres of land, these lots are located on the corner of Atco Ave and Jackson Rd just a 3-minute drive away from Rt 73. These Mixed-Use lots sit among...