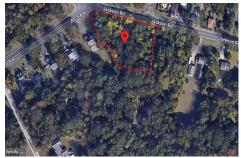

## **COMMENTS**

CALLING ALL BUILDERS/INVESTORS! 3 Parcels zoned as Neighborhood Business District being sold together in the heart of Waterford Twp\'s own Atco Ave Business Community. See attached document for list of uses. Totaling about 2.5 acres of land, these lots are located on the corner of Atco Ave and Jackson Rd just a 3-minute drive away from Rt 73. These Mixed-Use lots sit among...

## **COMMENTS**

Listing #

**Taxes** 

CALLING ALL BUILDERS/INVESTORS! 3 Parcels zoned as Neighborhood Business District being sold together in the heart of Waterford Twp\'s own Atco Ave Business Community. See attached document for list of uses. Totaling about 2.5 acres of land, these lots are located on the corner of Atco Ave and Jackson Rd just a 3-minute drive away from Rt 73. These Mixed-Use lots sit among...