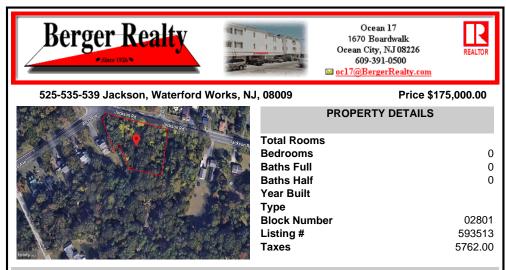

# COMMENTS

CALLING ALL BUILDERS/INVESTORS! 3 Parcels zoned as Neighborhood Business District being sold together in the heart of Waterford Twp\'s own Atco Ave Business Community. See attached document for list of uses. Totaling about 2.5 acres of land, these lots are located on the corner of Atco Ave and Jackson Rd just a 3-minute drive away from Rt 73. These Mixed-Use lots sit among...