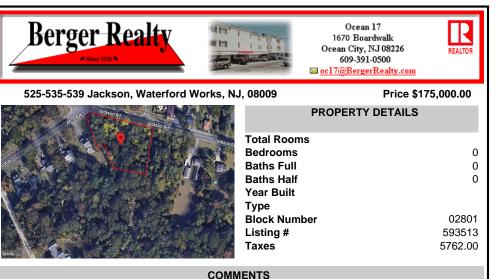

COMMENTS

CALLING ALL BUILDERS/INVESTORS! 3 Parcels zoned as Neighborhood Business District being sold together in the heart of Waterford Twp\'s own Atco Ave Business Community. See attached document for list of uses. Totaling about 2.5 acres of land, these lots are located on the corner of Atco Ave and Jackson Rd just a 3-minute drive away from Rt 73. These Mixed-Use lots sit among...