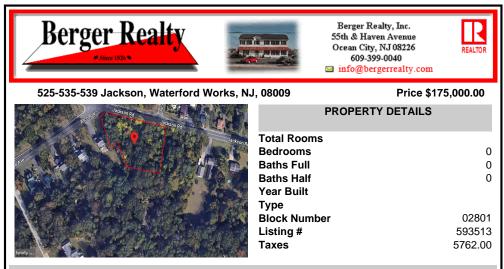

# COMMENTS

CALLING ALL BUILDERS/INVESTORS! 3 Parcels zoned as Neighborhood Business District being sold together in the heart of Waterford Twp\'s own Atco Ave Business Community. See attached document for list of uses. Totaling about 2.5 acres of land, these lots are located on the corner of Atco Ave and Jackson Rd just a 3-minute drive away from Rt 73. These Mixed-Use lots sit among ...

## COMMENTS

CALLING ALL BUILDERS/INVESTORS! 3 Parcels zoned as Neighborhood Business District being sold together in the heart of Waterford Twp\'s own Atco Ave Business Community. See attached document for list of uses. Totaling about 2.5 acres of land, these lots are located on the corner of Atco Ave and Jackson Rd just a 3-minute drive away from Rt 73. These Mixed-Use lots sit among ...