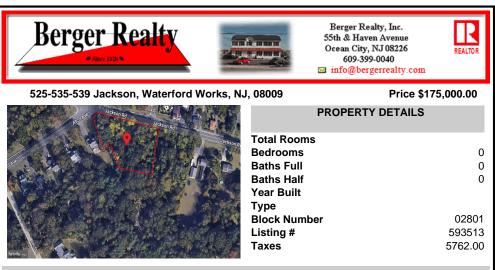

# COMMENTS

CALLING ALL BUILDERS/INVESTORS! 3 Parcels zoned as Neighborhood Business District being sold together in the heart of Waterford Twp\'s own Atco Ave Business Community. See attached document for list of uses. Totaling about 2.5 acres of land, these lots are located on the corner of Atco Ave and Jackson Rd just a 3-minute drive away from Rt 73. These Mixed-Use lots sit among ...

## COMMENTS

CALLING ALL BUILDERS/INVESTORS! 3 Parcels zoned as Neighborhood Business District being sold together in the heart of Waterford Twp\'s own Atco Ave Business Community. See attached document for list of uses. Totaling about 2.5 acres of land, these lots are located on the corner of Atco Ave and Jackson Rd just a 3-minute drive away from Rt 73. These Mixed-Use lots sit among ...