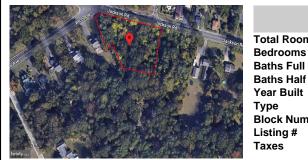

# PROPERTY DETAILS Total Rooms

 Baths Half
 0

 Year Built
 7

 Type
 02801

 Block Number
 02801

 Listing #
 593513

 Taxes
 5762.00

# **COMMENTS**

CALLING ALL BUILDERS/INVESTORS! 3 Parcels zoned as Neighborhood Business District being sold together in the heart of Waterford Twp\'s own Atco Ave Business Community. See attached document for list of uses. Totaling about 2.5 acres of land, these lots are located on the corner of Atco Ave and Jackson Rd just a 3-minute drive away from Rt 73. These Mixed-Use lots sit among...