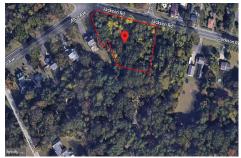

# **COMMENTS**

CALLING ALL BUILDERS/INVESTORS! 3 Parcels zoned as Neighborhood Business District being sold together in the heart of Waterford Twp\'s own Atco Ave Business Community. See attached document for list of uses. Totaling about 2.5 acres of land, these lots are located on the corner of Atco Ave and Jackson Rd just a 3-minute drive away from Rt 73. These Mixed-Use lots sit among...