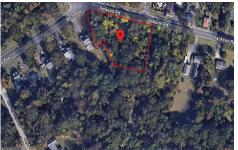

# **COMMENTS**

CALLING ALL BUILDERS/INVESTORS! 3 Parcels zoned as Neighborhood Business District being sold together in the heart of Waterford Twp\'s own Atco Ave Business Community. See attached document for list of uses. Totaling about 2.5 acres of land, these lots are located on the corner of Atco Ave and Jackson Rd just a 3-minute drive away from Rt 73. These Mixed-Use lots sit among...

525-535-539 Jackson, Waterford Works, NJ, 08009

Price \$175,000.00