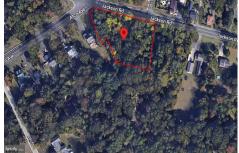

# **COMMENTS**

Taxes

CALLING ALL BUILDERS/INVESTORS! 3 Parcels zoned as Neighborhood Business District being sold together in the heart of Waterford Twp\'s own Atco Ave Business Community. See attached document for list of uses. Totaling about 2.5 acres of land, these lots are located on the corner of Atco Ave and Jackson Rd just a 3-minute drive away from Rt 73. These Mixed-Use lots sit among...

525-535-539 Jackson, Waterford Works, NJ, 08009

Price \$175,000.00