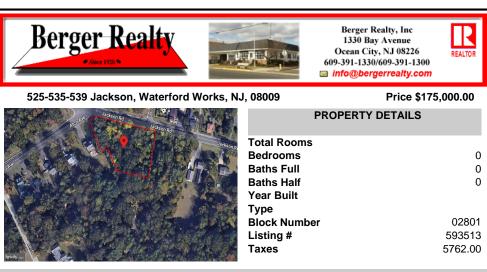

# COMMENTS

CALLING ALL BUILDERS/INVESTORS! 3 Parcels zoned as Neighborhood Business District being sold together in the heart of Waterford Twp\'s own Atco Ave Business Community. See attached document for list of uses. Totaling about 2.5 acres of land, these lots are located on the corner of Atco Ave and Jackson Rd just a 3-minute drive away from Rt 73. These Mixed-Use lots sit among ...

### **PROPERTY DETAILS Total Rooms Bedrooms** 0 **Baths Full** 0 **Baths Half** 0 Year Built Туре 02801 **Block Number** Listing # 593513