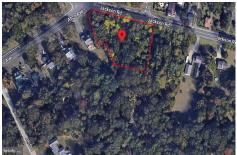

# **COMMENTS**

CALLING ALL BUILDERS/INVESTORS! 3 Parcels zoned as Neighborhood Business District being sold together in the heart of Waterford Twp\'s own Atco Ave Business Community. See attached document for list of uses. Totaling about 2.5 acres of land, these lots are located on the corner of Atco Ave and Jackson Rd just a 3-minute drive away from Rt 73. These Mixed-Use lots sit among...

# COMMENTS

**Taxes** 

CALLING ALL BUILDERS/INVESTORS! 3 Parcels zoned as Neighborhood Business District being sold together in the heart of Waterford Twp\'s own Atco Ave Business Community. See attached document for list of uses. Totaling about 2.5 acres of land, these lots are located on the corner of Atco Ave and Jackson Rd just a 3-minute drive away from Rt 73. These Mixed-Use lots sit among...