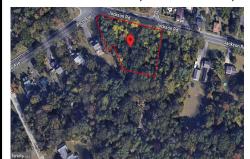

# **COMMENTS**

CALLING ALL BUILDERS/INVESTORS! 3 Parcels zoned as Neighborhood Business District being sold together in the heart of Waterford Twp\'s own Atco Ave Business Community. See attached document for list of uses. Totaling about 2.5 acres of land, these lots are located on the corner of Atco Ave and Jackson Rd just a 3-minute drive away from Rt 73. These Mixed-Use lots sit among...

# COMMENTS

**Taxes** 

CALLING ALL BUILDERS/INVESTORS! 3 Parcels zoned as Neighborhood Business District being sold together in the heart of Waterford Twp\'s own Atco Ave Business Community. See attached document for list of uses. Totaling about 2.5 acres of land, these lots are located on the corner of Atco Ave and Jackson Rd just a 3-minute drive away from Rt 73. These Mixed-Use lots sit among...