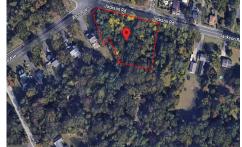

# **COMMENTS**

CALLING ALL BUILDERS/INVESTORS! 3 Parcels zoned as Neighborhood Business District being sold together in the heart of Waterford Twp\'s own Atco Ave Business Community. See attached document for list of uses. Totaling about 2.5 acres of land, these lots are located on the corner of Atco Ave and Jackson Rd just a 3-minute drive away from Rt 73. These Mixed-Use lots sit among...