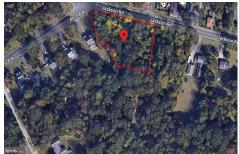

# **COMMENTS**

CALLING ALL BUILDERS/INVESTORS! 3 Parcels zoned as Neighborhood Business District being sold together in the heart of Waterford Twp\'s own Atco Ave Business Community. See attached document for list of uses. Totaling about 2.5 acres of land, these lots are located on the corner of Atco Ave and Jackson Rd just a 3-minute drive away from Rt 73. These Mixed-Use lots sit among...