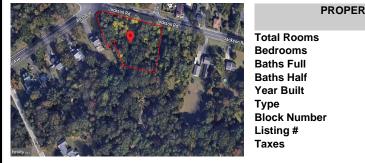

# COMMENTS

Year Built

Listing #

Taxes

Block Number

Type

CALLING ALL BUILDERS/INVESTORS! 3 Parcels zoned as Neighborhood Business District being sold together in the heart of Waterford Twp\'s own Atco Ave Business Community. See attached document for list of uses. Totaling about 2.5 acres of land, these lots are located on the corner of Atco Ave and Jackson Rd just a 3-minute drive away from Rt 73. These Mixed-Use lots sit among...

## COMMENTS

CALLING ALL BUILDERS/INVESTORS! 3 Parcels zoned as Neighborhood Business District being sold together in the heart of Waterford Twp\'s own Atco Ave Business Community. See attached document for list of uses. Totaling about 2.5 acres of land, these lots are located on the corner of Atco Ave and Jackson Rd just a 3-minute drive away from Rt 73. These Mixed-Use lots sit among...