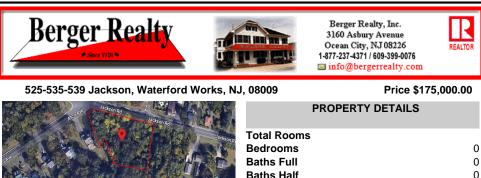

# COMMENTS

Year Built

Listing #

Taxes

Block Number

Type

CALLING ALL BUILDERS/INVESTORS! 3 Parcels zoned as Neighborhood Business District being sold together in the heart of Waterford Twp\'s own Atco Ave Business Community. See attached document for list of uses. Totaling about 2.5 acres of land, these lots are located on the corner of Atco Ave and Jackson Rd just a 3-minute drive away from Rt 73. These Mixed-Use lots sit among...

## COMMENTS

CALLING ALL BUILDERS/INVESTORS! 3 Parcels zoned as Neighborhood Business District being sold together in the heart of Waterford Twp\'s own Atco Ave Business Community. See attached document for list of uses. Totaling about 2.5 acres of land, these lots are located on the corner of Atco Ave and Jackson Rd just a 3-minute drive away from Rt 73. These Mixed-Use lots sit among...