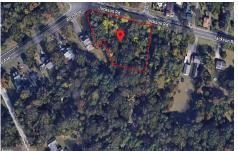

# COMMENTS

CALLING ALL BUILDERS/INVESTORS! 3 Parcels zoned as Neighborhood Business District being sold together in the heart of Waterford Twp\'s own Atco Ave Business Community. See attached document for list of uses. Totaling about 2.5 acres of land, these lots are located on the corner of Atco Ave and Jackson Rd just a 3-minute drive away from Rt 73. These Mixed-Use lots sit among...

PROPERTY DETAILS

525-535-539 Jackson, Waterford Works, NJ, 08009

Price \$175,000.00