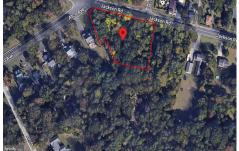

# **COMMENTS**

CALLING ALL BUILDERS/INVESTORS! 3 Parcels zoned as Neighborhood Business District being sold together in the heart of Waterford Twp\'s own Atco Ave Business Community. See attached document for list of uses. Totaling about 2.5 acres of land, these lots are located on the corner of Atco Ave and Jackson Rd just a 3-minute drive away from Rt 73. These Mixed-Use lots sit among...

PROPERTY DETAILS

525-535-539 Jackson, Waterford Works, NJ, 08009

Price \$175,000.00