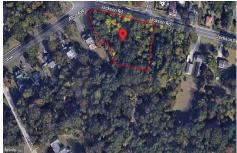

# **COMMENTS**

CALLING ALL BUILDERS/INVESTORS! 3 Parcels zoned as Neighborhood Business District being sold together in the heart of Waterford Twp\'s own Atco Ave Business Community. See attached document for list of uses. Totaling about 2.5 acres of land, these lots are located on the corner of Atco Ave and Jackson Rd just a 3-minute drive away from Rt 73. These Mixed-Use lots sit among...

## PROPERTY FEATURES