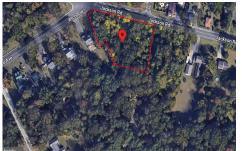

# **COMMENTS**

CALLING ALL BUILDERS/INVESTORS! 3 Parcels zoned as Neighborhood Business District being sold together in the heart of Waterford Twp\'s own Atco Ave Business Community. See attached document for list of uses. Totaling about 2.5 acres of land, these lots are located on the corner of Atco Ave and Jackson Rd just a 3-minute drive away from Rt 73. These Mixed-Use lots sit among...

## **PROPERTY FEATURES**