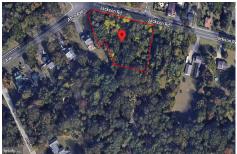

# **COMMENTS**

CALLING ALL BUILDERS/INVESTORS! 3 Parcels zoned as Neighborhood Business District being sold together in the heart of Waterford Twp\'s own Atco Ave Business Community. See attached document for list of uses. Totaling about 2.5 acres of land, these lots are located on the corner of Atco Ave and Jackson Rd just a 3-minute drive away from Rt 73. These Mixed-Use lots sit among...