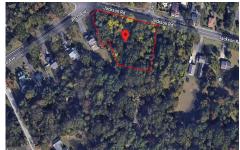

# **COMMENTS**

CALLING ALL BUILDERS/INVESTORS! 3 Parcels zoned as Neighborhood Business District being sold together in the heart of Waterford Twp\'s own Atco Ave Business Community. See attached document for list of uses. Totaling about 2.5 acres of land, these lots are located on the corner of Atco Ave and Jackson Rd just a 3-minute drive away from Rt 73. These Mixed-Use lots sit among...