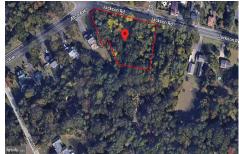

# **COMMENTS**

Taxes

CALLING ALL BUILDERS/INVESTORS! 3 Parcels zoned as Neighborhood Business District being sold together in the heart of Waterford Twp\'s own Atco Ave Business Community. See attached document for list of uses. Totaling about 2.5 acres of land, these lots are located on the corner of Atco Ave and Jackson Rd just a 3-minute drive away from Rt 73. These Mixed-Use lots sit among...