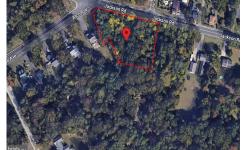

# **COMMENTS**

CALLING ALL BUILDERS/INVESTORS! 3 Parcels zoned as Neighborhood Business District being sold together in the heart of Waterford Twp\'s own Atco Ave Business Community. See attached document for list of uses. Totaling about 2.5 acres of land, these lots are located on the corner of Atco Ave and Jackson Rd just a 3-minute drive away from Rt 73. These Mixed-Use lots sit among...