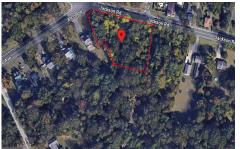

## **COMMENTS**

CALLING ALL BUILDERS/INVESTORS! 3 Parcels zoned as Neighborhood Business District being sold together in the heart of Waterford Twp\'s own Atco Ave Business Community. See attached document for list of uses. Totaling about 2.5 acres of land, these lots are located on the corner of Atco Ave and Jackson Rd just a 3-minute drive away from Rt 73. These Mixed-Use lots sit among...