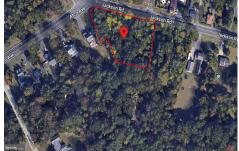

## **COMMENTS**

Taxes

CALLING ALL BUILDERS/INVESTORS! 3 Parcels zoned as Neighborhood Business District being sold together in the heart of Waterford Twp\'s own Atco Ave Business Community. See attached document for list of uses. Totaling about 2.5 acres of land, these lots are located on the corner of Atco Ave and Jackson Rd just a 3-minute drive away from Rt 73. These Mixed-Use lots sit among...