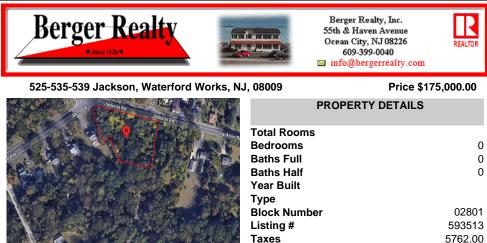

# COMMENTS

CALLING ALL BUILDERS/INVESTORS! 3 Parcels zoned as Neighborhood Business District being sold together in the heart of Waterford Twp\'s own Atco Ave Business Community. See attached document for list of uses. Totaling about 2.5 acres of land, these lots are located on the corner of Atco Ave and Jackson Rd just a 3-minute drive away from Rt 73. These Mixed-Use lots sit among ...

## COMMENTS

CALLING ALL BUILDERS/INVESTORS! 3 Parcels zoned as Neighborhood Business District being sold together in the heart of Waterford Twp\'s own Atco Ave Business Community. See attached document for list of uses. Totaling about 2.5 acres of land, these lots are located on the corner of Atco Ave and Jackson Rd just a 3-minute drive away from Rt 73. These Mixed-Use lots sit among ...