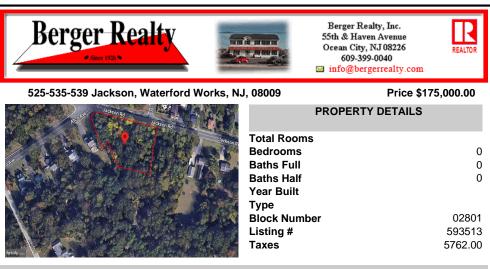

# COMMENTS

CALLING ALL BUILDERS/INVESTORS! 3 Parcels zoned as Neighborhood Business District being sold together in the heart of Waterford Twp\'s own Atco Ave Business Community. See attached document for list of uses. Totaling about 2.5 acres of land, these lots are located on the corner of Atco Ave and Jackson Rd just a 3-minute drive away from Rt 73. These Mixed-Use lots sit among ...

## COMMENTS

CALLING ALL BUILDERS/INVESTORS! 3 Parcels zoned as Neighborhood Business District being sold together in the heart of Waterford Twp\'s own Atco Ave Business Community. See attached document for list of uses. Totaling about 2.5 acres of land, these lots are located on the corner of Atco Ave and Jackson Rd just a 3-minute drive away from Rt 73. These Mixed-Use lots sit among ...