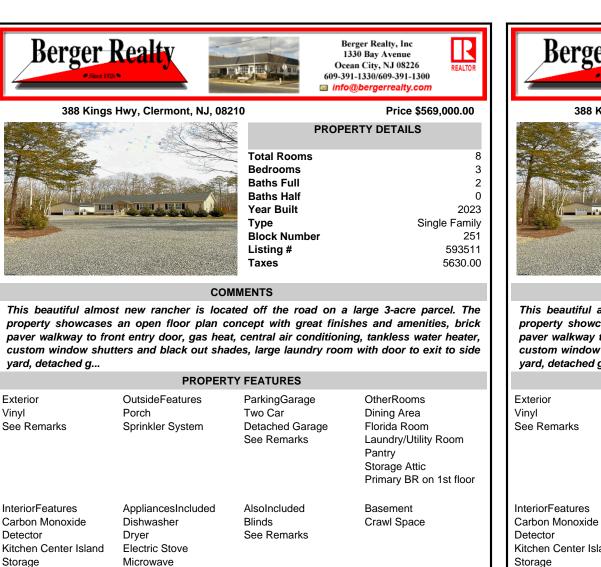

## COMMENTS

This beautiful almost new rancher is located off the road on a large 3-acre parcel. The property showcases an open floor plan concept with great finishes and amenities, brick paver walkway to front entry door, gas heat, central air conditioning, tankless water heater, custom window shutters and black out shades, large laundry room with door to exit to side yard, detached g ...