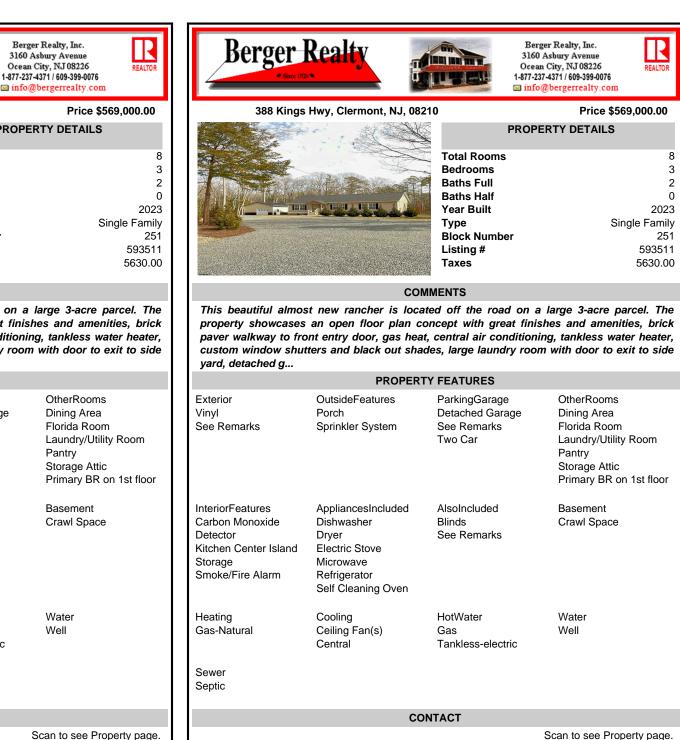

## 388 Kings Hwy, Clermont, NJ, 08210

## info@bergerrealty.com Price \$569,000.00 **PROPERTY DETAILS Total Rooms** 8 Bedrooms 3 **Baths Full** 2 **Baths Half** 0 Year Built 2023 Single Family Type **Block Number** 251 Listing # 593511 Taxes

## COMMENTS

This beautiful almost new rancher is located off the road on a large 3-acre parcel. The property showcases an open floor plan concept with great finishes and amenities, brick paver walkway to front entry door, gas heat, central air conditioning, tankless water heater, custom window shutters and black out shades, large laundry room with door to exit to side yard, detached g ...