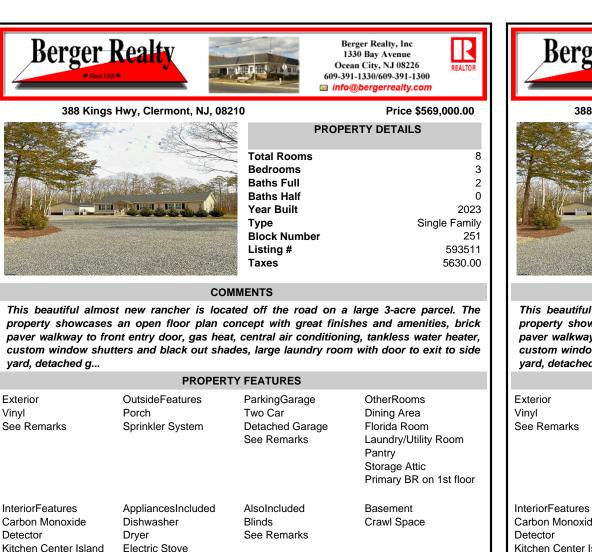

0

2023

251

COMMENTS

This beautiful almost new rancher is located off the road on a large 3-acre parcel. The property showcases an open floor plan concept with great finishes and amenities, brick paver walkway to front entry door, gas heat, central air conditioning, tankless water heater, custom window shutters and black out shades, large laundry room with door to exit to side yard, detached g ...