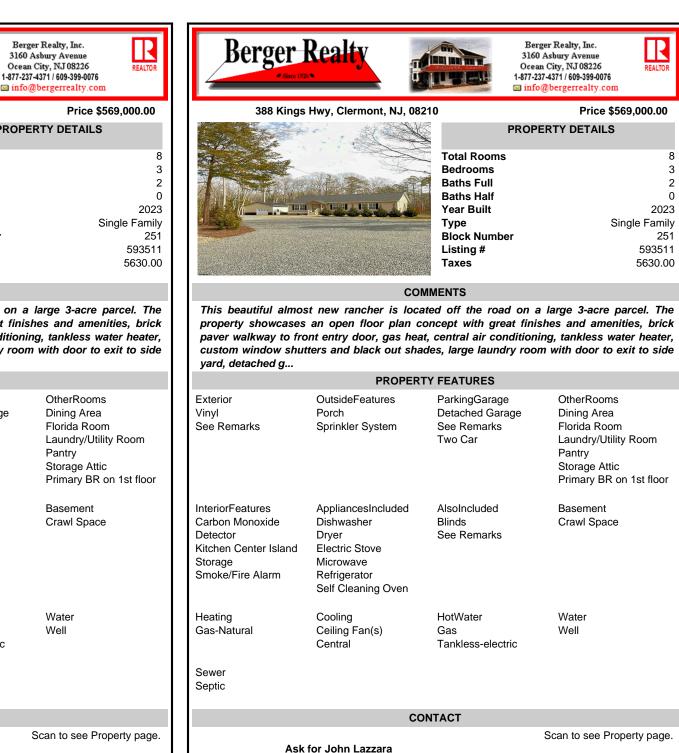

## 388 Kings Hwy, Clermont, NJ, 08210

## info@bergerrealty.com Price \$569,000.00 **PROPERTY DETAILS Total Rooms** 8 Bedrooms 3 **Baths Full** 2 **Baths Half** 0 Year Built 2023 Single Family Type **Block Number** 251 Listing # 593511 Taxes

## COMMENTS

This beautiful almost new rancher is located off the road on a large 3-acre parcel. The property showcases an open floor plan concept with great finishes and amenities, brick paver walkway to front entry door, gas heat, central air conditioning, tankless water heater, custom window shutters and black out shades, large laundry room with door to exit to side yard, detached g ...