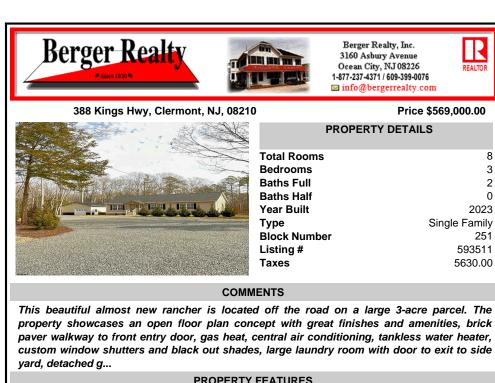

## 388 Kings Hwy, Clermont, NJ, 08210

|             | 🔤 info@bergerrealty.com |          |
|-------------|-------------------------|----------|
| )           | Price \$569,000.00      |          |
|             | PROPERTY DETAILS        |          |
|             |                         |          |
| Total Rooms | 6                       | 8        |
| Bedrooms    |                         | 3        |
| Baths Full  |                         | 2        |
| Baths Half  |                         | 0        |
| Year Built  |                         | 2023     |
| Туре        | Singl                   | e Family |
| Block Numb  | er                      | 251      |
| Listing #   |                         | 593511   |

## COMMENTS

Taxes

This beautiful almost new rancher is located off the road on a large 3-acre parcel. The property showcases an open floor plan concept with great finishes and amenities, brick paver walkway to front entry door, gas heat, central air conditioning, tankless water heater, custom window shutters and black out shades, large laundry room with door to exit to side yard, detached g ...