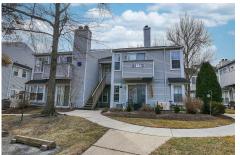

166 Meadow Ridge Rd, 166, Smithville, NJ, 08205

Price \$195,000.00

| Total Rooms  | 4       |
|--------------|---------|
| Bedrooms     | 1       |
| Baths Full   | 1       |
| Baths Half   | 0       |
| Year Built   |         |
| Туре         | Condo   |
| Block Number | 2.03    |
| Listing #    | 593508  |
| Taxes        | 2132.00 |
|              |         |

## COMMENTS

Nestled in the heart of Smithville, this turn-key condominium located in Fox Chase, a Condominium is a must see. Built directly across from the Historic Smithville Shoppes, this bright, adorable, 1 bedroom / 1 bath condo is the perfect spot for a cute year-round residence OR simply your secret place to escape to on the weekends year-round and summertime. At Fox Chase Condo...