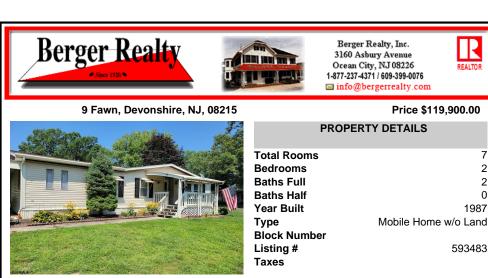

## COMMENTS

For Sale: Charming 55+ Community Home in Mullica Woods Welcome to beautiful Mullica Woods, located in the Devonshire section of Mullica Township in Atlantic County! This charming 2-bedroom, 2-bath ranch home offers comfort and convenience, perfectly situated midway between Atlantic City and Hammonton. Key Features: Updated Flooring: Enjoy modern aesthetics throughout the...