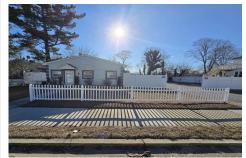

PROPERTY DETAILS

125 Shadeland Ave, Pleasantville, NJ, 08232

Price \$199,900.00

**Total Rooms Bedrooms** 0 **Baths Full** 0 **Baths Half** Year Built 1955 Type **Block Number** 38 Listing # 593443 **Taxes** 6757.00

# **COMMENTS**

This is building that was use as chef salad before can be use as Warehouse with freezer and plenty space for storage and trailer in the back with 2600 Sqf. and parking lot with 11 or more parking space. Do not miss this opportunity to start a new business....

# **PROPERTY FEATURES**

| Exterior | OutsideFeatures  | ParkingGarage     | InteriorFeatures |
|----------|------------------|-------------------|------------------|
| Block    | Fence            | 11 or More Spaces | Smoke/Fire Alarm |
|          | Storage Building | Off Street        | Storage          |