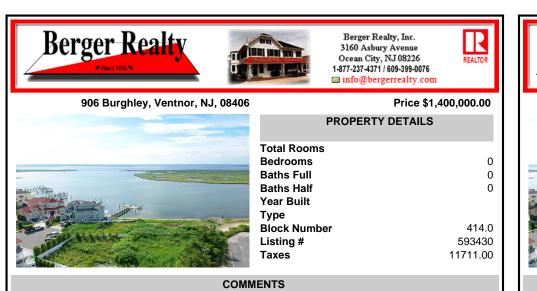

Listing #

Taxes

**Block Number** 

MASSIVE WATERFRONT FRONTAGE! NJ-DEP/CAFRA APPROVED BUILDABLE LOT WITH BULKHEAD DESIGN! BUILD YOUR FAMILY SEA OASIS surround by Mother Nature and start living YOUR BEST BAY LIFE!! Located at the End of a Cul-de-sac in the best kept secret, Ventnor Heights. Tax Abatement on Ventnor New Construction is Available @ 30% off the Improvement Value for 5 years! DON\'T WAIT, NOW ...

## **PROPERTY FEATURES**

CONTACT

Scan to see Property page.

0

0

0

414.0

593430

11711.00

**Berger Realty Inc** 3160 Asbury Ave. Ocean City, NJ 08226 Call: (609) 399-0076 Email to: info@bergerrealty.com Web: www.bergerrealty.com