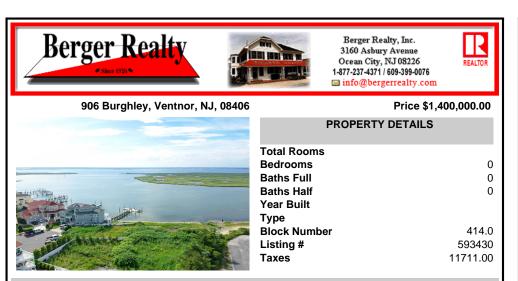

#### 906 Burghley, Ventnor, NJ, 08406

### Price \$1,400,000.00

| PROPERTY DETAILS                                                          |                             |
|---------------------------------------------------------------------------|-----------------------------|
| Total Rooms<br>Bedrooms<br>Baths Full<br>Baths Half<br>Year Built<br>Type | 0<br>0<br>0                 |
| Block Number<br>Listing #                                                 | 414.0<br>593430<br>11711.00 |