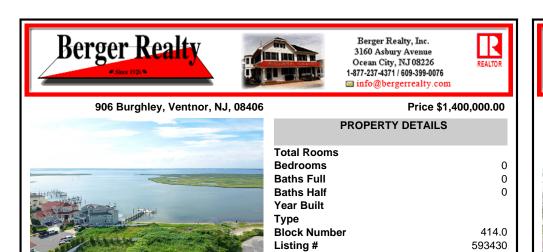

## 906 Burghley, Ventnor, NJ, 08406

#### Price \$1,400,000.00

| And and the                  | PROPERTY DETAILS        |          |
|------------------------------|-------------------------|----------|
|                              | Total Rooms<br>Bedrooms | 0        |
|                              | Baths Full              | 0        |
| 112年前四十五日 1                  | Baths Half              | 0        |
|                              | Year Built<br>Type      |          |
|                              | Block Number            | 414.0    |
| Station and a station of the | Listing #               | 593430   |
| Contra in Sta                | Taxes                   | 11711.00 |