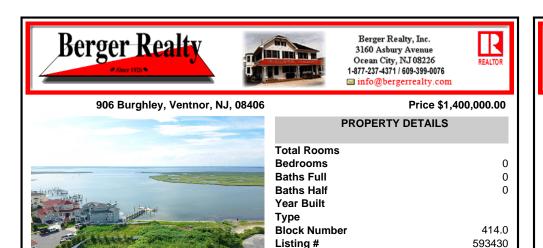

### 906 Burghley, Ventnor, NJ, 08406

#### Price \$1,400,000.00

|                   | PROPERTY DETAILS                      |   |
|-------------------|---------------------------------------|---|
|                   | Total Rooms<br>Bedrooms<br>Baths Full | 0 |
|                   | Baths Half<br>Year Built<br>Type      | 0 |
| Aller Part of the |                                       |   |