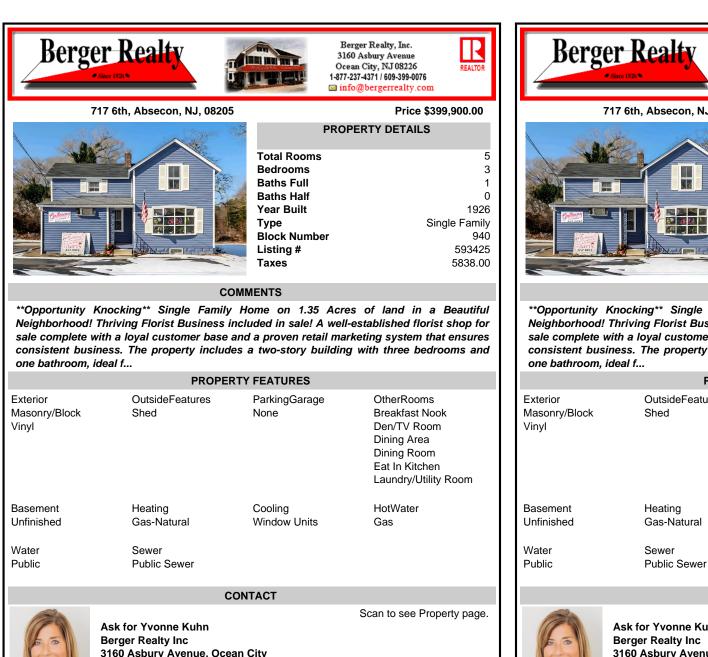

| ger Realty                                                                                                                                                                                                                                                                                                                                    | 1-           | Berger Realty, Inc.<br>3160 Asbury Avenue<br>Ocean City, NJ 08226<br>-877-237-4371 / 609-399-0076<br>a info@bergerrealty.com | REALTOR  |  |  |  |  |  |
|-----------------------------------------------------------------------------------------------------------------------------------------------------------------------------------------------------------------------------------------------------------------------------------------------------------------------------------------------|--------------|------------------------------------------------------------------------------------------------------------------------------|----------|--|--|--|--|--|
| 717 6th, Absecon, NJ, 08205                                                                                                                                                                                                                                                                                                                   |              | Price \$399,                                                                                                                 | ,900.00  |  |  |  |  |  |
|                                                                                                                                                                                                                                                                                                                                               | PR           | ROPERTY DETAILS                                                                                                              |          |  |  |  |  |  |
|                                                                                                                                                                                                                                                                                                                                               | Total Rooms  |                                                                                                                              | 5        |  |  |  |  |  |
|                                                                                                                                                                                                                                                                                                                                               | Bedrooms     |                                                                                                                              | 3        |  |  |  |  |  |
|                                                                                                                                                                                                                                                                                                                                               | Baths Full   |                                                                                                                              | 1        |  |  |  |  |  |
|                                                                                                                                                                                                                                                                                                                                               | Baths Half   |                                                                                                                              | 0        |  |  |  |  |  |
|                                                                                                                                                                                                                                                                                                                                               | Year Built   |                                                                                                                              | 1926     |  |  |  |  |  |
|                                                                                                                                                                                                                                                                                                                                               | Туре         | Singl                                                                                                                        | e Family |  |  |  |  |  |
|                                                                                                                                                                                                                                                                                                                                               | Block Number |                                                                                                                              | 940      |  |  |  |  |  |
|                                                                                                                                                                                                                                                                                                                                               | Listing #    |                                                                                                                              | 593425   |  |  |  |  |  |
|                                                                                                                                                                                                                                                                                                                                               | Taxes        |                                                                                                                              | 5838.00  |  |  |  |  |  |
| COMM                                                                                                                                                                                                                                                                                                                                          |              |                                                                                                                              |          |  |  |  |  |  |
| COMMENTS                                                                                                                                                                                                                                                                                                                                      |              |                                                                                                                              |          |  |  |  |  |  |
| ty Knocking** Single Family Home on 1.35 Acres of land in a Beautiful<br>od! Thriving Florist Business included in sale! A well-established florist shop for<br>te with a loyal customer base and a proven retail marketing system that ensures<br>business. The property includes a two-story building with three bedrooms and<br>m, ideal f |              |                                                                                                                              |          |  |  |  |  |  |

| PROPERTY FEATURES                                                                                                    |                         |                                                                                                                     |                                           | PROPERTY FEATURES    |                                                                                                        |                         |                                                                                                                     |  |
|----------------------------------------------------------------------------------------------------------------------|-------------------------|---------------------------------------------------------------------------------------------------------------------|-------------------------------------------|----------------------|--------------------------------------------------------------------------------------------------------|-------------------------|---------------------------------------------------------------------------------------------------------------------|--|
| OutsideFeatures<br>Shed                                                                                              | ParkingGarage<br>None   | OtherRooms<br>Breakfast Nook<br>Den/TV Room<br>Dining Area<br>Dining Room<br>Eat In Kitchen<br>Laundry/Utility Room | Exterior<br>Masonry/B<br>Vinyl            | ock                  | OutsideFeatures<br>Shed                                                                                | ParkingGarage<br>None   | OtherRooms<br>Breakfast Nook<br>Den/TV Room<br>Dining Area<br>Dining Room<br>Eat In Kitchen<br>Laundry/Utility Room |  |
| Heating<br>Gas-Natural<br>Sewer<br>Public Sewer                                                                      | Cooling<br>Window Units | HotWater<br>Gas                                                                                                     | Basement<br>Unfinished<br>Water<br>Public |                      | Heating<br>Gas-Natural<br>Sewer<br>Public Sewer                                                        | Cooling<br>Window Units | HotWater<br>Gas                                                                                                     |  |
| CONTACT                                                                                                              |                         |                                                                                                                     | CONTACT                                   |                      |                                                                                                        |                         |                                                                                                                     |  |
| Ask for Yvonne Kuhn<br>Berger Realty Inc<br>3160 Asbury Avenue, Oce<br>Call: 717-269-7813<br>Email to: ymk@bergerrea | -                       | Scan to see Property page.                                                                                          |                                           | Berg<br>3160<br>Call | for Yvonne Kuhn<br>ger Realty Inc<br>0 Asbury Avenue, Ocea<br>: 717-269-7813<br>ail to: ymk@bergerreal |                         | Scan to see Property page.                                                                                          |  |