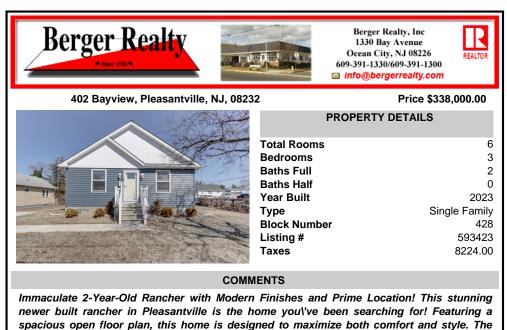

## COMMENTS

Immaculate 2-Year-Old Rancher with Modern Finishes and Prime Location! This stunning newer built rancher in Pleasantville is the home you\'ve been searching for! Featuring a spacious open floor plan, this home is designed to maximize both comfort and style. The kitchen boasts granite countertops, stainless steel appliances, and a gas range stove, perfect for any cooking en...

2023

428

593423

8224.00

Single Family