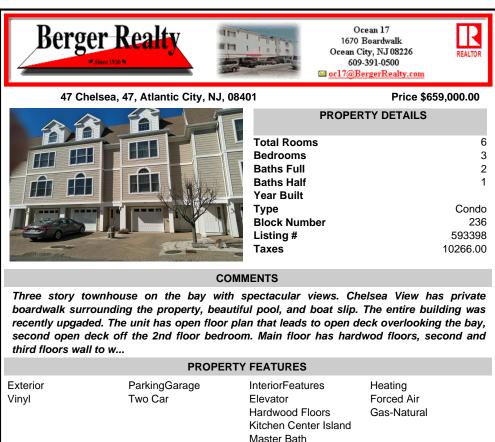

## COMMENTS

Three story townhouse on the bay with spectacular views. Chelsea View has private boardwalk surrounding the property, beautiful pool, and boat slip. The entire building was recently upgaded. The unit has open floor plan that leads to open deck overlooking the bay, second open deck off the 2nd floor bedroom. Main floor has hardwod floors, second and third floors wall to w...