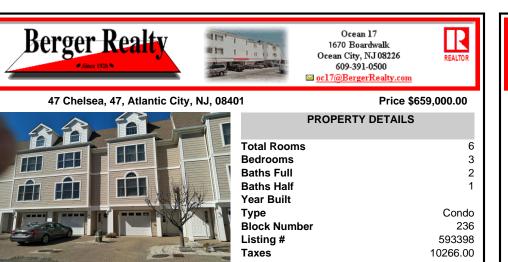

## COMMENTS

Three story townhouse on the bay with spectacular views. Chelsea View has private boardwalk surrounding the property, beautiful pool, and boat slip. The entire building was recently upgaded. The unit has open floor plan that leads to open deck overlooking the bay, second open deck off the 2nd floor bedroom. Main floor has hardwod floors, second and third floors wall to w...