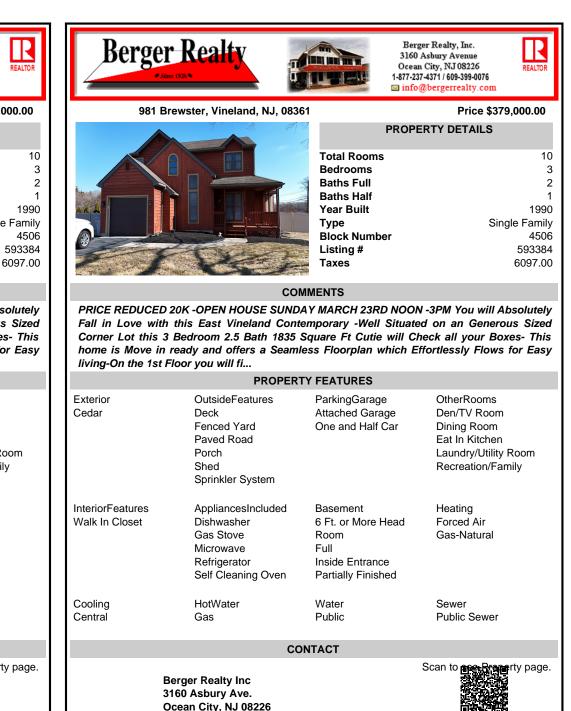

981 Brewster, Vineland, NJ, 08361

|      | A              | A       | AN 28 |
|------|----------------|---------|-------|
|      |                |         | - 71  |
|      |                |         |       |
|      |                |         |       |
|      |                |         | 7 3   |
|      |                |         | E     |
|      |                | A State |       |
|      |                |         |       |
|      |                |         |       |
| J- P |                | Com.    |       |
|      | and the second |         |       |

| Price \$379,000.00 |               |  |  |
|--------------------|---------------|--|--|
| PROPERTY DETAILS   |               |  |  |
|                    |               |  |  |
| Total Rooms        | 10            |  |  |
| Bedrooms           | 3             |  |  |
| Baths Full         | 2             |  |  |
| Baths Half         | 1             |  |  |
| Year Built         | 1990          |  |  |
| Туре               | Single Family |  |  |
| Block Number       | 4506          |  |  |
| Listing #          | 593384        |  |  |