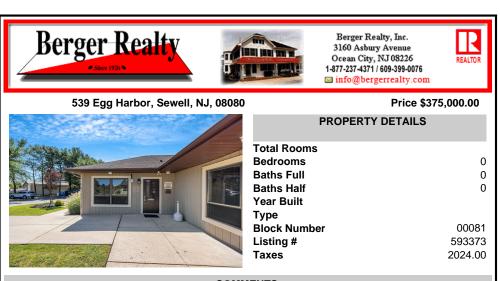

#### Price \$375,000.00

| 33 , , , , |                                                            |
|------------|------------------------------------------------------------|
|            | PROPERTY DETAILS                                           |
|            | Total RoomsBedrooms0Baths Full0Baths Half0Year Built7Type0 |
|            | Block Number 00081                                         |
|            | Listing # 593373                                           |
|            | <b>Taxes</b> 2024.00                                       |