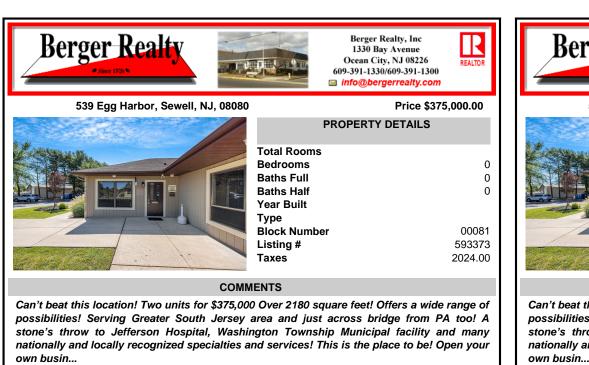

**Berger Realty** Berger Realty, Inc 1330 Bay Avenue Ocean City, NJ 08226 REALTO 609-391-1330/609-391-1300 info@bergerrealty.com 539 Egg Harbor, Sewell, NJ, 08080 Price \$375,000.00 **PROPERTY DETAILS Total Rooms Bedrooms** 0 **Baths Full** 0 **Baths Half** 0 Year Built Туре **Block Number** 00081 Listing # 593373 Taxes 2024.00 COMMENTS Can't beat this location! Two units for \$375,000 Over 2180 square feet! Offers a wide range of possibilities! Serving Greater South Jersey area and just across bridge from PA too! A stone's throw to Jefferson Hospital, Washington Township Municipal facility and many nationally and locally recognized specialties and services! This is the place to be! Open your own busin...